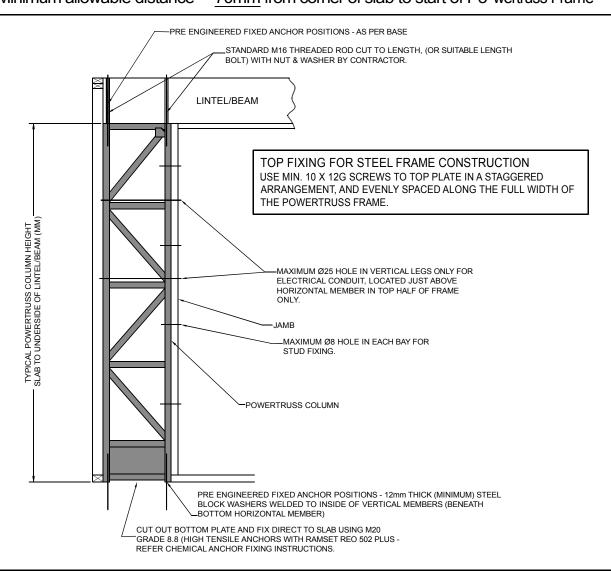

# POWERTRUSS COLUMN - LATERAL BRACING & LOAD BEARING FRAME INSTALLATION

#### PLEASE ADVISE FINISHED HEIGHT AND WIDTH FOR EACH COLUMN REQUIRED