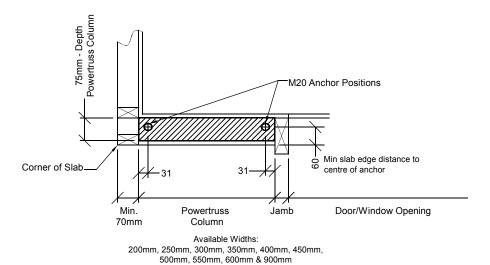

# Minimum allowable distance = 70mm from corner of slab to start of Po wertruss Frame