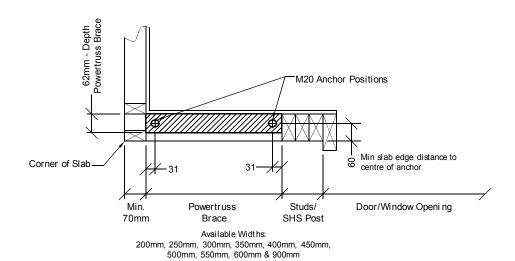

# POWERTRUSS BRACE - LATERAL BRACING FRAME INSTALLATION

## Minimum allowable distance = 70mm from corner of slab to start of Powertruss Frame

PLEASE ADVISE FINISHED HEIGHT AND WIDTH FOR EACH BRACE REQUIRED

### POWERTRUSS WALL BRACING SYSTEM