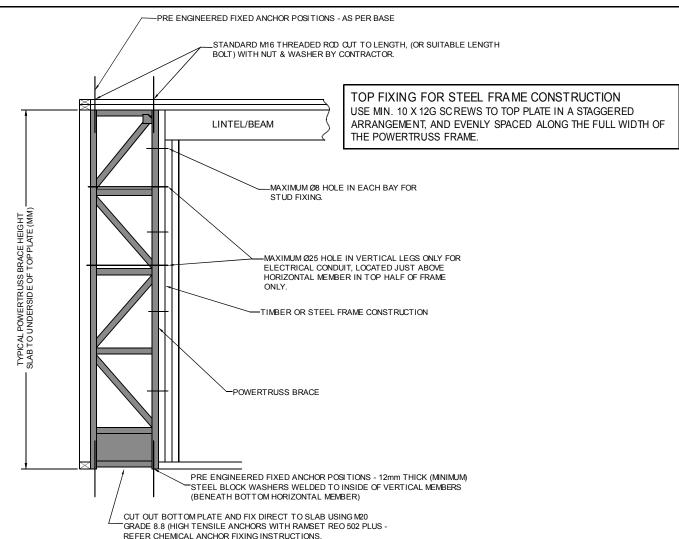

# POWERTRUSS BRACE - LATERAL BRACING FRAME INSTALLATION

### POWERTRUSS WALL BRACING SYSTEM